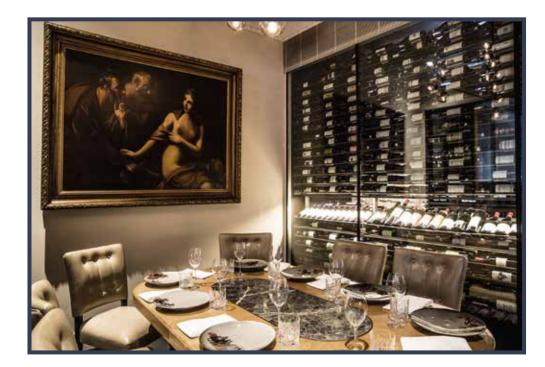

With various rooms, we have flexibility to host groups of all sizes from 8 to 70 guests.

The **Private Dining Room** is suitable for intimate gatherings of up to 8 people surrounded by our extensive cellar.

Minimum expenditure and deposits are required for exclusivity of areas.

Standard or bespoke menus are available in this room.

Capacity: 8 People Seated

The **Wynn Room** is a bright space overlooking Bourke Street through stained glass windows. The room is ideal for smaller gatherings or as a drinks space to compliment events in the Mural Room.