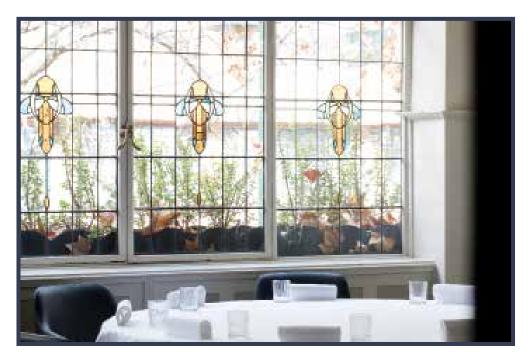

Minimum expenditure and deposits are required for exclusivity of areas.

Standard or bespoke menus are available in this room.

Capacity: 8 People Seated

The **Wynn Room** is a bright space overlooking Bourke Street through stained glass windows. The room is ideal for smaller gatherings or as a drinks space to compliment events in the Mural Room.

Capacity: 30 People Seated Maximum of 18 guests on a single table

The **Mural Room** is rich in art with the Napier Waller Murals, forged wrought iron lighting by Emilio Gavotto and ceiling work created by Picton Hopkins.