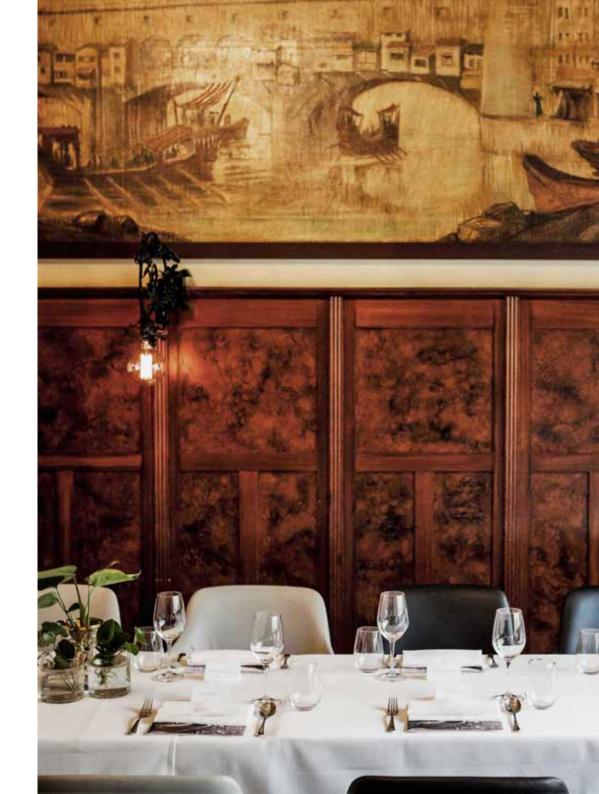

Capacity: 30 People Seated Maximum of 18 guests on a single table

The **Mural Room** is rich in art with the Napier Waller Murals, forged wrought iron lighting by Emilio Gavotto and ceiling work created by Picton Hopkins.

The Mural Room can accomodate guests with various table configurations while the Wynn Room can be used in addition for drinks and canapes on arrival.

Capacity: 70 People Seated