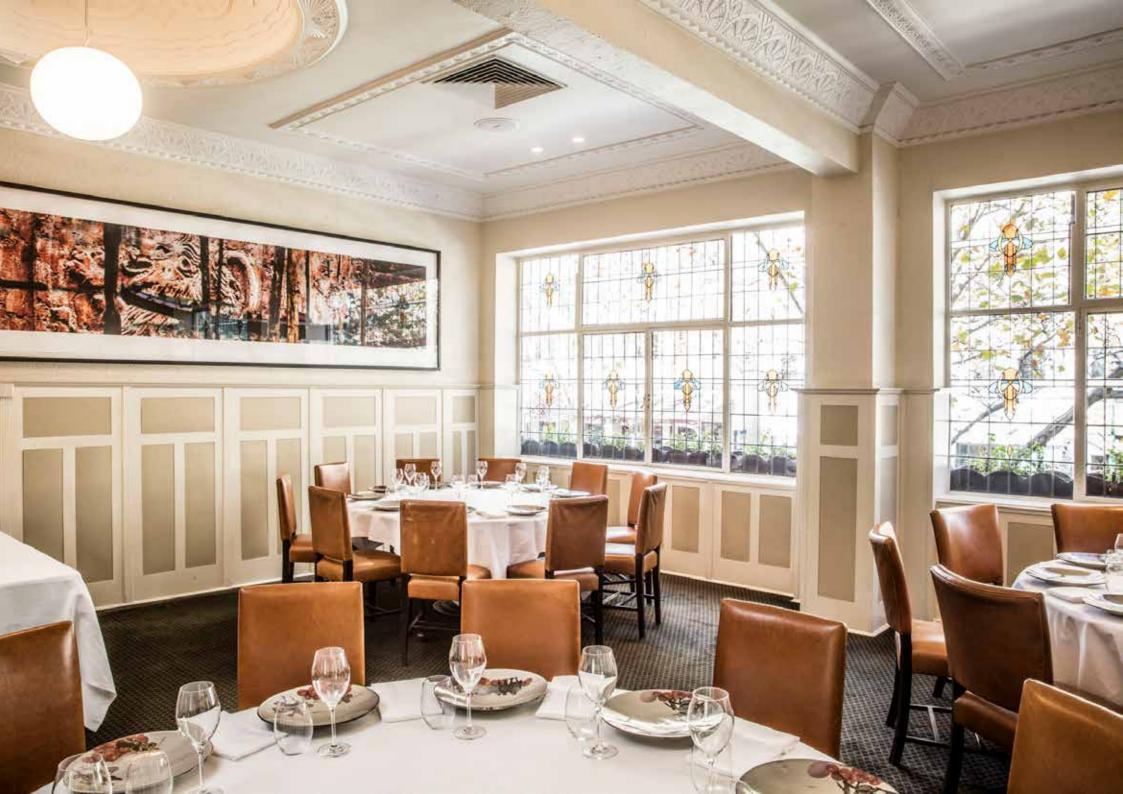

The Mural Room can be hired exclusively for larger events and the space can be used in various ways to suit your needs.

Capacity: Seated 70 People Standing 80 People

The **PRIVATE DINING ROOM** Upstairs is a magnificent testimony to our commitment to sourcing the best. The room is for intimate gatherings of up to 8 people surrounded by our cellar.