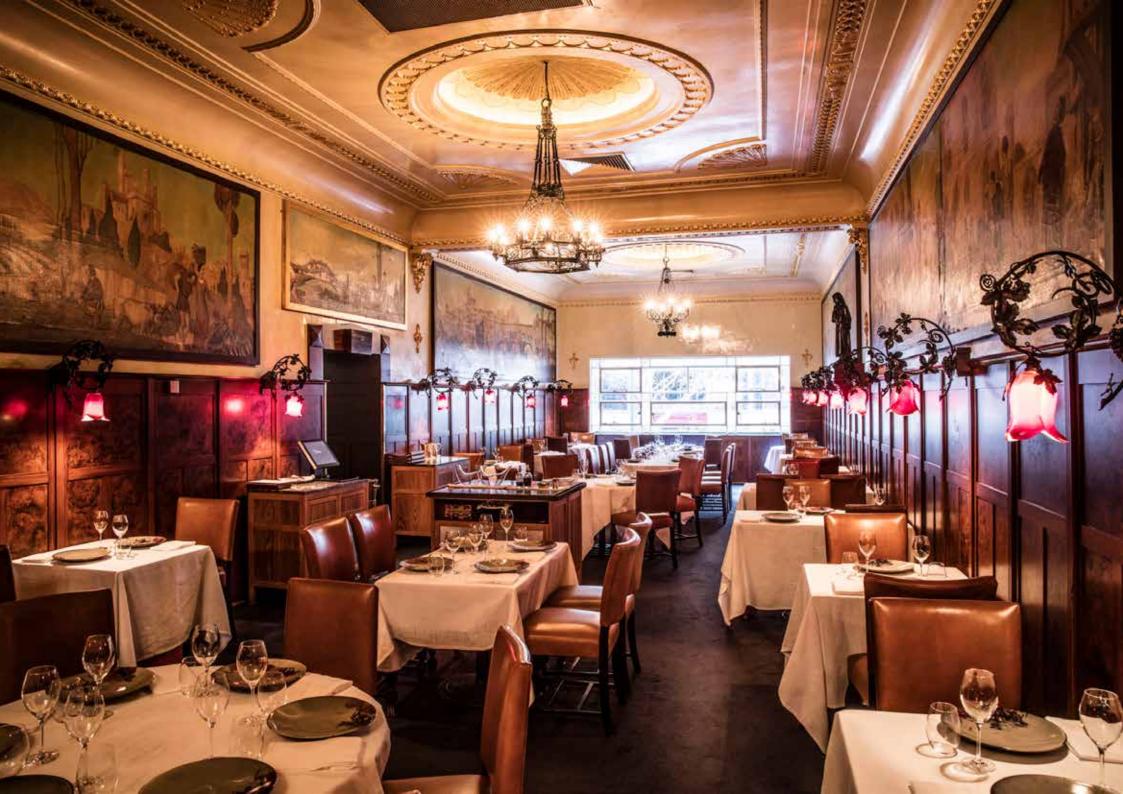

This private space is perfect for intimate events.

Capacity: Seated 30 People

The MURAL ROOM is rich in art with the Napier Waller Murals, forged wrought iron lighting by Emilio Gavotto and ceiling work created by Picton Hopkins.

The Mural Room can be hired exclusively for larger events and the space can be used in various ways to suit your needs.

Capacity: Seated 70 People Standing 80 People

The **PRIVATE DINING ROOM** Upstairs is a magnificent testimony to our commitment to sourcing the best. The room is for intimate gatherings of up to 8 people surrounded by our cellar.