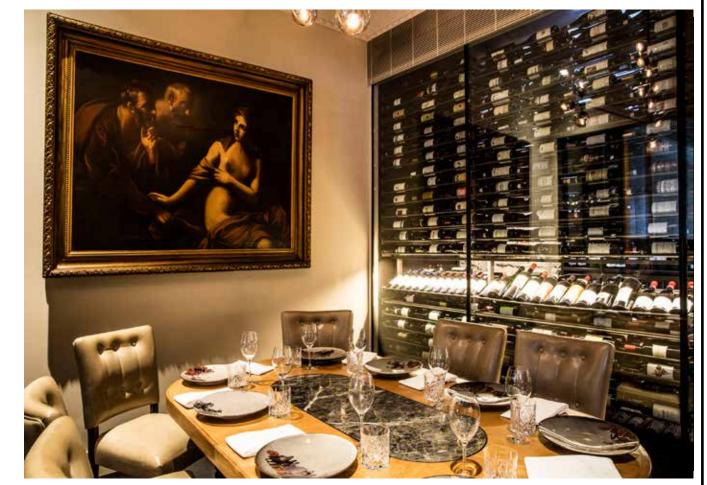

The Mural Room can be hired exclusively for larger events and the space can be used in various ways to suit your needs.

Capacity: Seated 70 People Standing 80 People

The **PRIVATE DINING ROOM** Upstairs is a magnificent testimony to our commitment to sourcing the best. The room is for intimate gatherings of up to 8 people surrounded by our cellar.

Minimum expenditure and deposits are required for exclusivity of areas.

Capacity: Seated 8 People