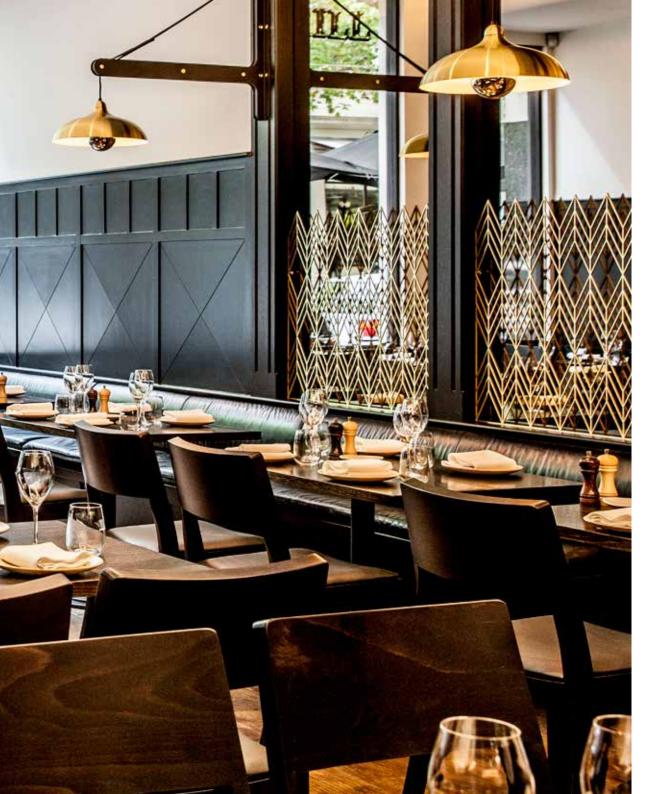

GRILL reflects a fresh, lively and warm Italian atmosphere. Its characteristic open kitchen, warm colours, rich timbers and beautiful natural light, create a stylish and exciting space.

## Capacity: Seated 70 People Standing 80 People

The **MEZZANINE** is a semi-private space located adjacent to the main Grill dining room.

The Mezzanine can be booked on its own or used for drinks and canapes to compliment events in the main dining area.