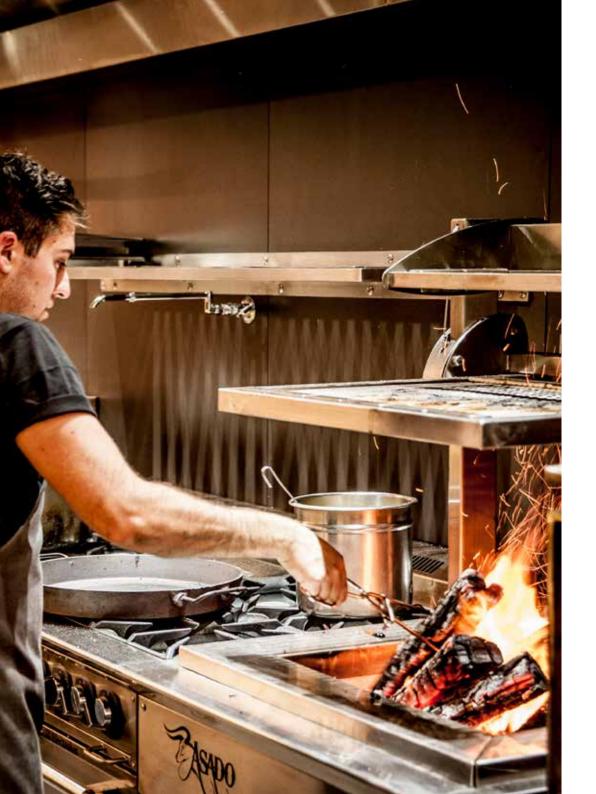

GRILL reflects a fresh, lively and warm Italian atmosphere. Its characteristic open kitchen, warm colours, rich timbers and beautiful natural light, create a stylish and exciting space.