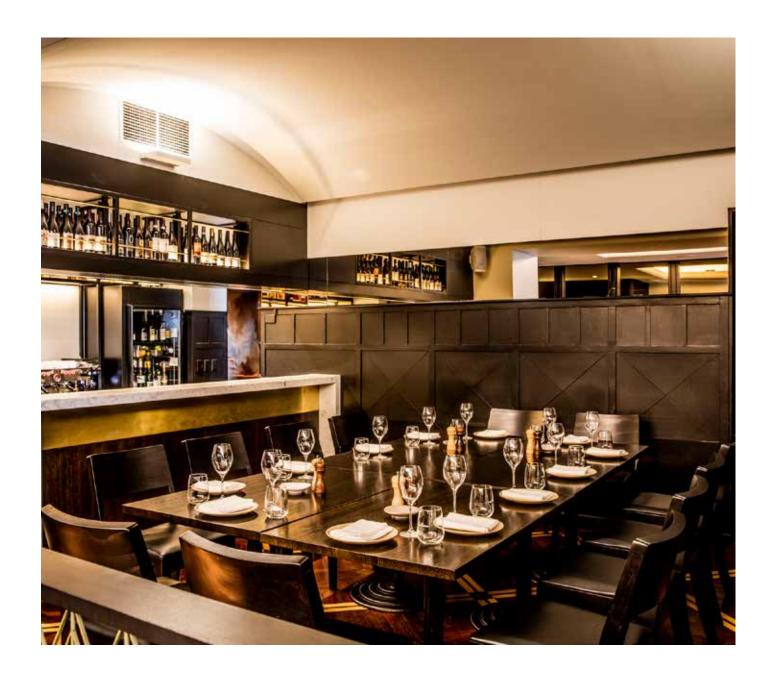

The Mural Room can be hired exclusively for larger events and the space can be used in various ways to suit your needs.

Capacity: Seated 70 People Standing 80 People

The **PRIVATE DINING ROOM** Upstairs is a magnificent testimony to our commitment to sourcing the best. The room is for intimate gatherings of up to 8 people surrounded by our cellar.

## Capacity: Seated 70 People Standing 80 People

The **MEZZANINE** is a semi-private space located adjacent to the main Grill dining room.

The Mezzanine can be booked on its own or used for drinks and canapes to compliment events in the main dining area.