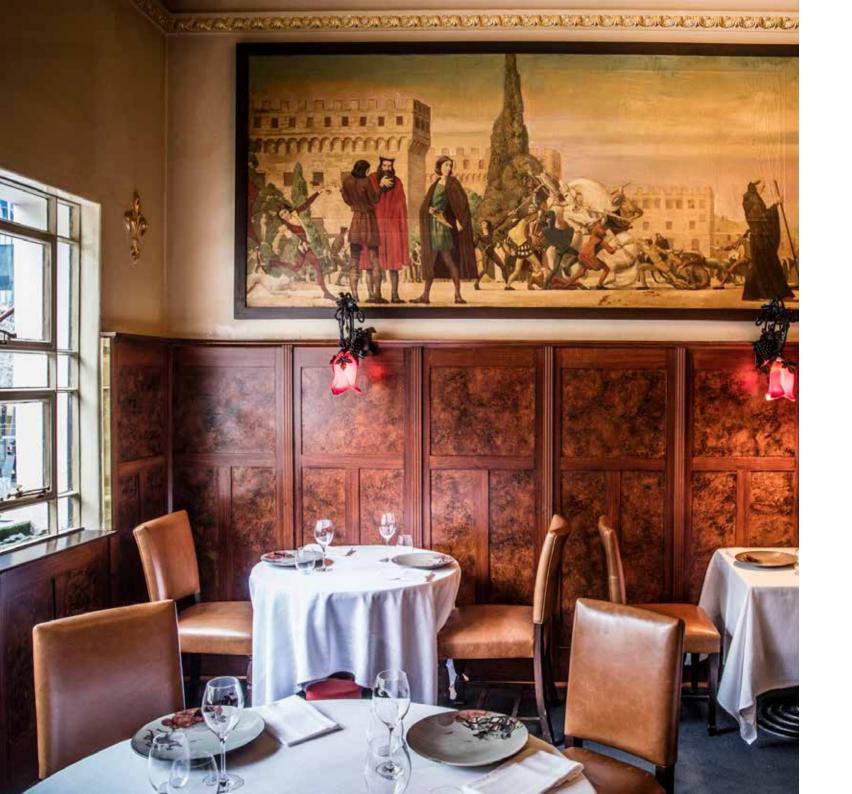

This private space is perfect for intimate events.

Capacity: Seated 30 People

The MURAL ROOM is rich in art with the Napier Waller Murals, forged wrought iron lighting by Emilio Gavotto and ceiling work created by Picton Hopkins.

The Mural Room can be hired exclusively for larger events and the space can be used in various ways to suit your needs.

Capacity: Seated 70 People Standing 80 People

The **PRIVATE DINING ROOM** Upstairs is a magnificent testimony to our commitment to sourcing the best. The room is for intimate gatherings of up to 8 people surrounded by our cellar.