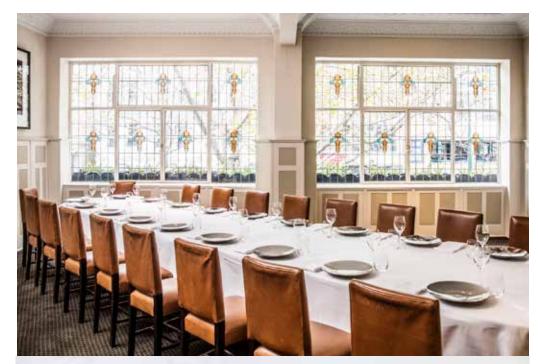

# **FLORENTINO**

The WYNN ROOM is a bright space overlooking Bourke Street through stained glass windows. The room is ideal for smaller gatherings or as a drinks space to compliment events in the Mural Room.

This private space is perfect for intimate events.

Capacity: Seated 30 People

The MURAL ROOM is rich in art with the Napier Waller Murals, forged wrought iron lighting by Emilio Gavotto and ceiling work created by Picton Hopkins.