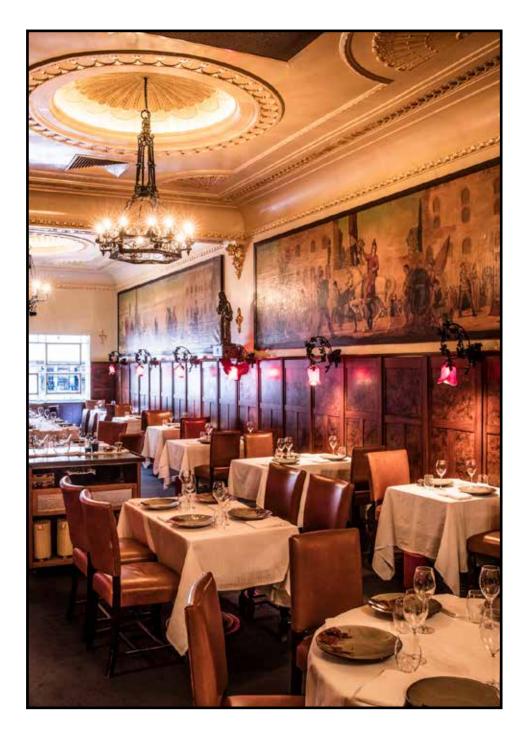

# **FLORENTINO**

The WYNN ROOM is a bright space overlooking Bourke Street through stained glass windows. The room is ideal for smaller gatherings or as a drinks space to compliment events in the Mural Room.

This private space is perfect for intimate events.

Capacity: Seated 30 People

The MURAL ROOM is rich in art with the Napier Waller Murals, forged wrought iron lighting by Emilio Gavotto and ceiling work created by Picton Hopkins.

The Mural Room can be hired exclusively for larger events and the space can be used in various ways to suit your needs.

Capacity: Seated 70 People Standing 80 People

The **PRIVATE DINING ROOM** Upstairs is a magnificent testimony to our commitment to sourcing the best. The room is for intimate gatherings of up to 8 people surrounded by our cellar.